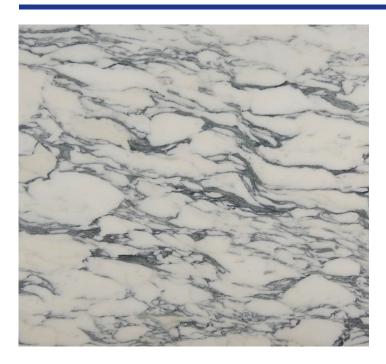

## ARABESCATO

#### **ORIGIN** Italy

**STONE** Marble

**CHARACTERISTICS** White background with strong veining in light gray, gray and black. Powerful and dynamic.

**SIZE** 3/8" (1cm), 1/2" (1.2cm), 3/4" (2cm), 1 1/4" (3cm)