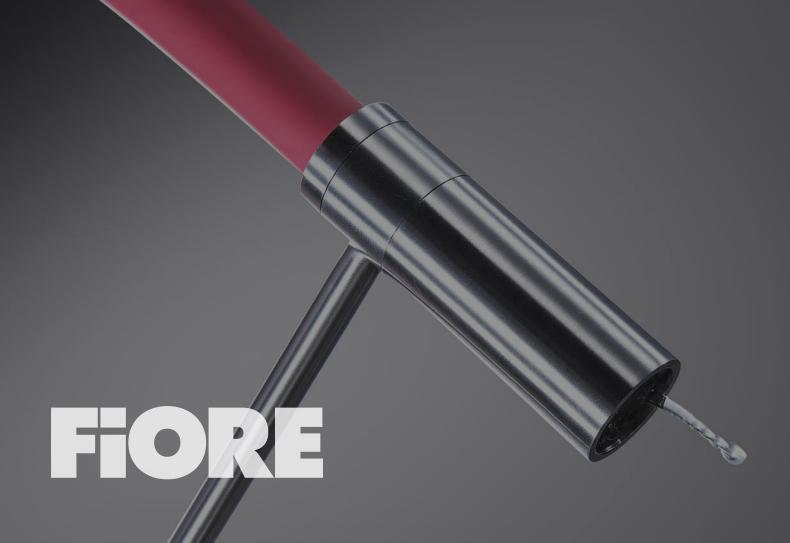

# FIORE FLO™ SINGLE-HAND LEVER

Precision temperature and flow-rate control at your fingertips

# **VERSATILE** ENGINEERING

Details Designed and Developed for Ease of Use