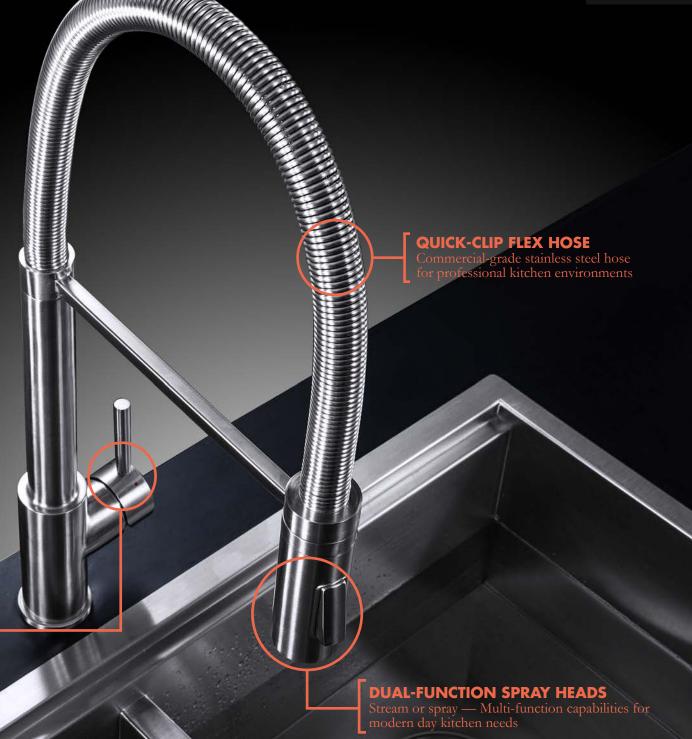

### **PULL-DOWN & ROTATING SPRAY HEAD**

## **PULL-DOWN CAPABILITY**

# FULL SPOUT ROTATION Integrated spray head technology