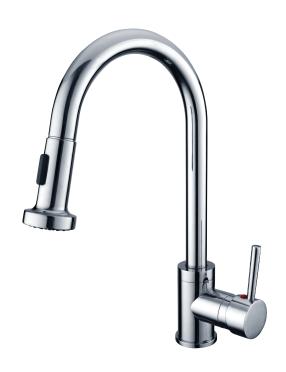

# KITCHEN FAUCET

#### **FI4007C BNC**

#### **FEATURES:**

Brushed Nickel or Polished Chrome Finish

Solid Brass body and construction

Single handle lever

FiORE Temperature Recall. Faucet may be turned on and off at any temperature setting

Dual-function, simple-touch control for easy stream-to-spray functionality

Pull-down extension

360 degree spout rotation

Single-hole installation