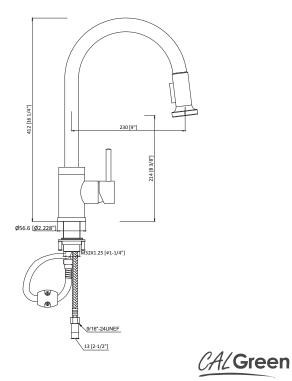

# **CODES AND STANDARDS**

Meets or Exceeds: ASME A112.18.1 / CSA B125.1 ICC/ANSI A117.1 AB 1953

cCUPC NSF 61 CALGreen