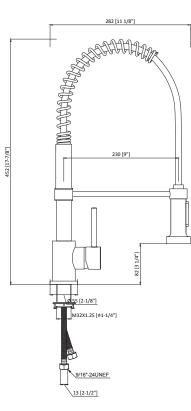

#### **KITCHEN FAUCET**

# FI3107 BNC

www.fiorelife.com

### **FEATURES:**

Brushed Nickel or Polished Chrome Finish

Solid Brass body and construction

Single handle lever

FiORE Temperature Recall. Faucet may be turned on and off at any temperature setting

Dual-function, simple-touch control for easy stream-to-spray functionality

Pull-down extension

360 degree spout rotation

Single-hole installation