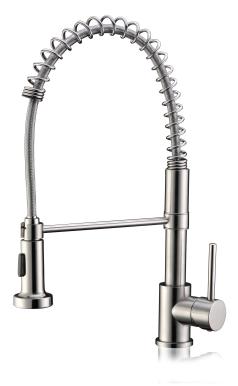

#### **KITCHEN FAUCET**

# FI3107 BNC

www.fiorelife.com

### **FEATURES:**

Brushed Nickel or Polished Chrome Finish

Solid Brass body and construction

Single handle lever

FiORE Temperature Recall. Faucet may be turned on and off at any temperature setting

Dual-function, simple-touch control for easy stream-to-spray functionality

Pull-down extension

360 degree spout rotation

Single-hole installation