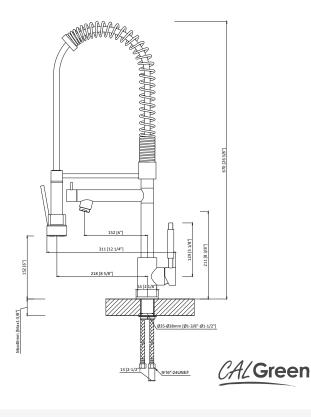

# **CODES AND STANDARDS**

Meets or Exceeds: ASME A112.18.1 / CSA B125.1 ICC/ANSI A117.1 AB 1953

cCUPC NSF 61 CALGreen