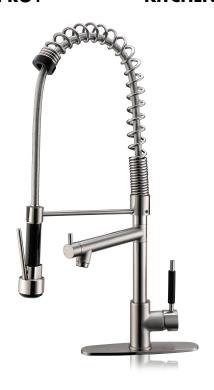

## TRAVAI PRO+

#### KITCHEN FAUCET

#### **FI2207C BNC**

#### **FEATURES:**

Brushed Nickel or Polished Chrome Finish

Solid Brass body and construction

Single handle lever

FiORE Temperature Recall. Faucet may be turned on and off at any temperature setting

Dual-function, simple-touch control for easy stream-to-spray functionality

Pull-down extension

360 degree spout rotation

Single-hole installation