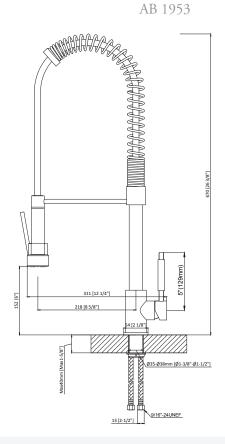

## KITCHEN FAUCET

#### **FI2207 BNC**

### **FEATURES:**

Brushed Nickel or Polished Chrome Finish

Solid Brass body and construction

Single handle lever

FiORE Temperature Recall. Faucet may be turned on and off at any temperature setting

Dual-function, simple-touch control for easy stream-to-spray functionality

Pull-down extension

360 degree spout rotation

Single-hole installation