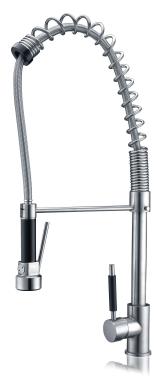

## KITCHEN FAUCET

#### **FI2207 BNC**

### **FEATURES:**

Brushed Nickel or Polished Chrome Finish

Solid Brass body and construction

Single handle lever

FiORE Temperature Recall. Faucet may be turned on and off at any temperature setting

Dual-function, simple-touch control for easy stream-to-spray functionality

Pull-down extension

360 degree spout rotation

Single-hole installation