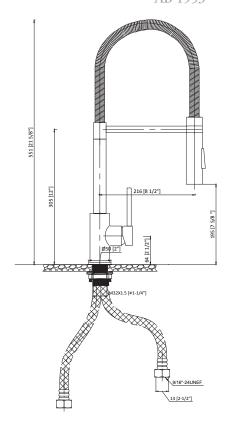

### **FI1301 SS/ BNC**

### **SUPPLIED ACCESSORIES:**

Solid T304 Stainless Steel kitchen faucet Hot and Cold braided steel supply hoses