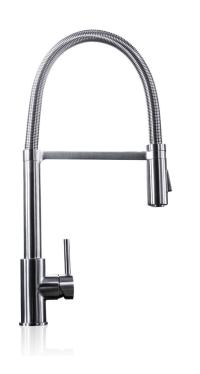

#### **LAVI PRO**

# KITCHEN FAUCET

### **FI1301 SS/ BNC**

# **FEATURES:**

Brushed Nickel or Polished Chrome Finish

T304 Stainless Steel body and construction

Single handle lever

FiORE Temperature Recall. Faucet may be turned on and off at any temperature setting

Dual-function, simple-touch control for easy stream-to-spray functionality

Pull-down extension

360 degree spout rotation

Single-hole installation