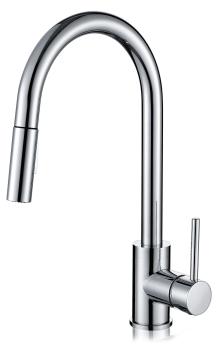

## **FI1040 BNC**

www.fiorelife.com

### **FEATURES:**

Brushed Nickel or Polished Chrome Finish

Solid Brass body and construction

Single handle lever

FiORE Temperature Recall. Faucet may be turned on and off at any temperature setting

Dual-function, simple-touch control for easy stream-to-spray functionality

Pull-down extension

360 degree spout rotation

Single-hole installation