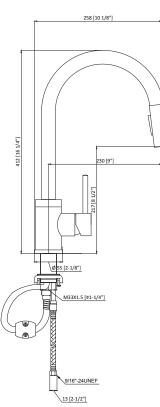

## **FI1040 BNC**

www.fiorelife.com

### **FEATURES:**

Brushed Nickel or Polished Chrome Finish

Solid Brass body and construction

Single handle lever

FiORE Temperature Recall. Faucet may be turned on and off at any temperature setting

Dual-function, simple-touch control for easy stream-to-spray functionality

Pull-down extension

360 degree spout rotation

Single-hole installation