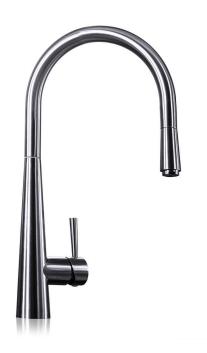

# KITCHEN FAUCET

#### **FI1004 BNC**

## **FEATURES:**

Brushed Nickel or Polished Chrome Finish

Solid Brass body and construction

Single handle lever

FiORE Temperature Recall. Faucet may be turned on and off at any temperature setting

Dual-function, simple-touch control for easy stream-to-spray functionality

Pull-down extension

360 degree spout rotation

Single-hole installation