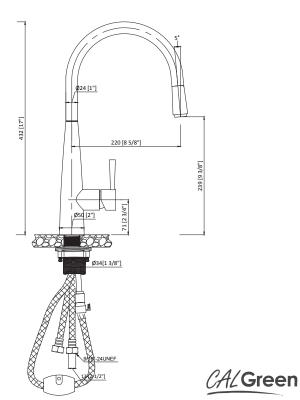

### **SUPPLIED ACCESSORIES:**

Solid brass kitchen faucet

Hot and Cold braided steel supply hoses

## **CODES AND STANDARDS**

Meets or Exceeds: ASME A112.18.1 / CSA B125.1 ICC/ANSI A117.1 AB 1953

cCUPC NSF 61 CALGreen