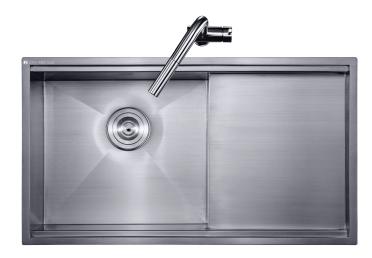

## KITCHEN SINK

## FI915001S00

## **FEATURES:**

16 gauge premium 304 grade stainless steel (18/10 Chromium/Nickel)

Satin Polish Finish

Heavy duty sound guard absorption and undercoating Micro Corner /Zero Radius- Perfectly straight interior corners for a truly avant-garde look.

Exterior dimensions: 33 1/4" x 18 1/2" / 840mm x 470mm

Interior dimensions: 17 3/4" x 16 7/8" / 449.9mm x 430mm 13 3/4" x 16 7/8" / 350mm x 430mm

Bowl Depth: 10"