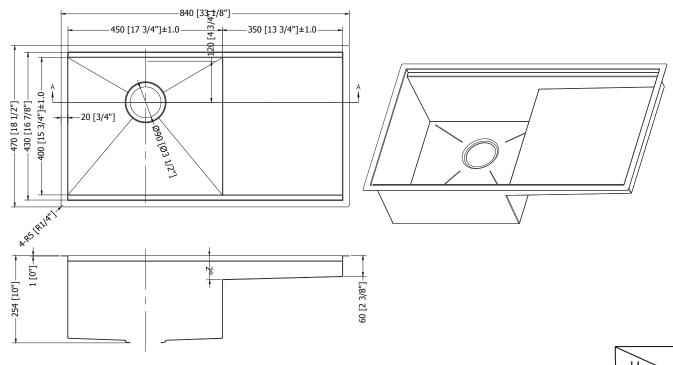

Exterior dimensions: 33 1/4" x 18 1/2" / 840mm x 470mm

Interior dimensions: 17 3/4" x 16 7/8" / 449.9mm x 430mm 13 3/4" x 16 7/8" / 350mm x 430mm

Bowl Depth: 10"