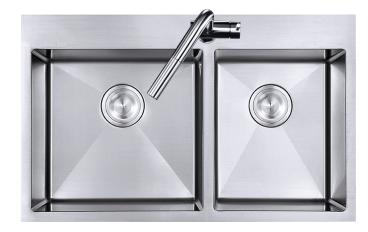

# KITCHEN SINK

#### FI90800100

#### **FEATURES:**

16 gauge premium 304 grade stainless steel (18/10 Chromium/Nickel)

Satin Polish Finish

Heavy duty sound guard absorption and undercoating Relaxed Corner /10mm Radius- A subtle curved corner for an easy to clean contemporary look.