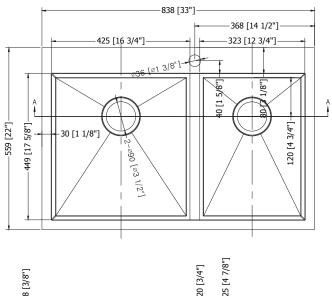

Exterior dimensions: 33" x 22" / 838mm x 549mm

Interior dimensions: 16 3/4" x 17 5/8" / 425mm x 449mm 12 3/4" x 17 5/8" / 323mm x 449mm

Bowl Depth: 9"