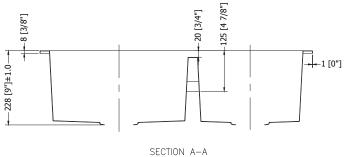

Exterior dimensions: 33" x 22" / 838mm x 549mm

Interior dimensions: 16 3/4" x 17 5/8" / 425mm x 449mm 12 3/4" x 17 5/8" / 323mm x 449mm

Bowl Depth: 9"