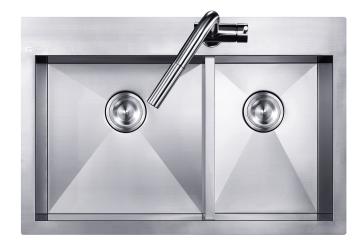

# **KITCHEN SINK**

#### FI90302700

## **FEATURES:**

16 gauge premium 304 grade stainless steel (18/10 Chromium/Nickel)

Satin Polish Finish

Heavy duty sound guard absorption and undercoating Micro Corner /Zero Radius- Perfectly straight interior corners for a truly avant-garde look.