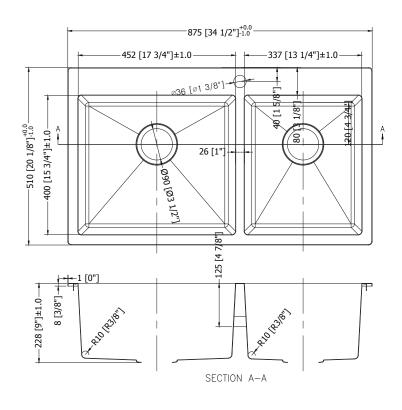

Exterior dimensions: 34 1/2" x 20 1/8" / 875mm x 510mm Interior dimensions: 17 3/4" x 15 3/4" / 452mm x 400mm 13 1/4" x 15 3/4" / 337mm x 400mm

Bowl Depth: 9"